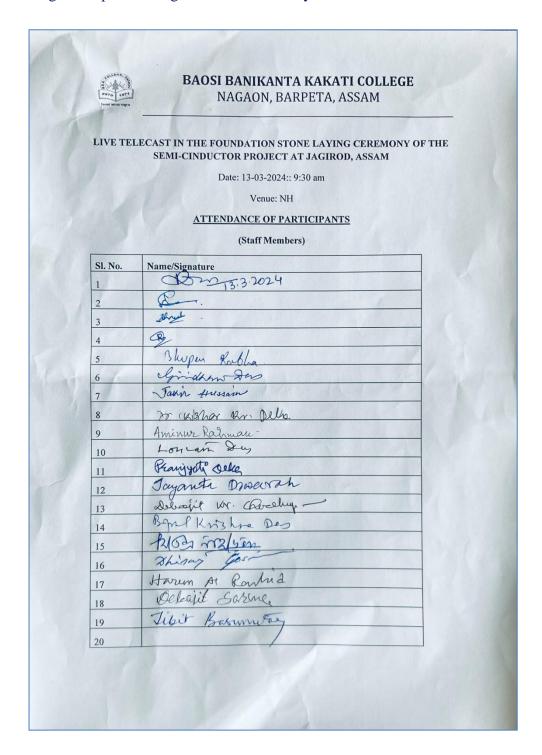

#### BAOSI BANIKANTA KAKATI COLLEGE

Nagaon, Barpeta Assam – 781311 (INDIA)

Fig.8: Snapshot of Signature of the Faculty Members