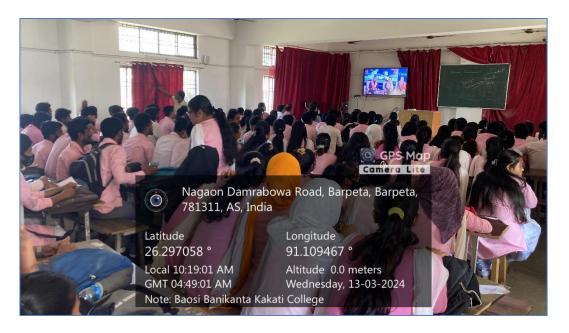

#### BAOSI BANIKANTA KAKATI COLLEGE

Nagaon, Barpeta Assam – 781311 (INDIA)

Fig.1: Snapshot of Programme

Fig.2: Snapshot of the participants