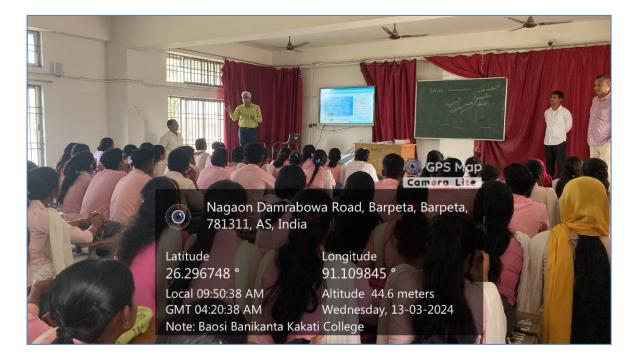

#### BAOSI BANIKANTA KAKATI COLLEGE

Nagaon, Barpeta Assam – 781311 (INDIA)

Fig.1: Snapshot of Programme

Fig.2: Snapshot of the participants