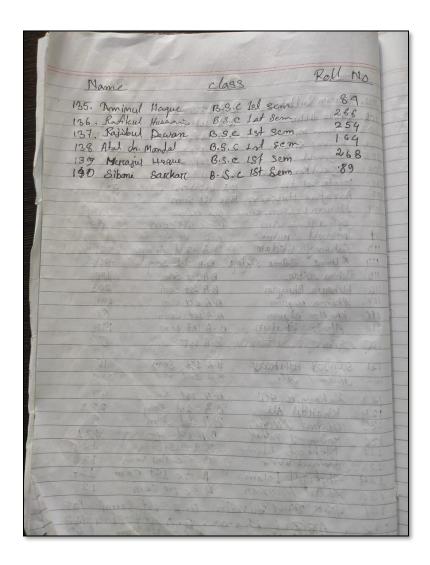

## BAOSI BANIKANTA KAKATI COLLEGE

Nagaon, Barpeta Assam – 781311 (INDIA) Dr. Gopal Kr. Sarma, Coordinator, IQAC

Fig 7 & 8 Snapshot of signature of the students

| Elgmahune of Sorder      | W O and .                                 |     |
|--------------------------|-------------------------------------------|-----|
| The state of solding     | AD PORTER .                               |     |
| NAME:                    | Clas Ron No.:                             | 33  |
| 1. Rejaul Kasim          | 3c Bt xm 81                               | 3   |
| 8. Khalil uddin khandaka | v sc lit sem 123                          | _ 3 |
| 3. Abida Khatura         | BA falls 36                               |     |
| 4. Fremiona Parkin       |                                           |     |
| 6. Jenifo Karhana        | B.A Fay 5. 52<br>B.A 1st 39<br>B.A 1st 05 |     |
| B. Jesufa kommon         | B.A. 11 5 05                              |     |
| 7. Majeda Bigum          | B.A. 2865 207                             | -   |
| 8. Salma Gegum           | B.A. FALLS 231                            |     |
| a. chammala sexum        | nn - , 222                                |     |
| 10. Jesmimara Khatun     | B. A Aris 137                             | -   |
| 4. Sumedo Parebin        | B. A Frels 70                             | 1   |
| 12. Hasina parlsin       | B.se 1st s 142                            | Н   |
| 13. Dewan Aslima Begun   | B.Sc.1st sem 107                          | Н   |
| In Swapaa Dewan          | RSC 1st sem 269                           | 1   |
| 15. Nitumani Majanin     | B. Se 1 sem 122                           | Н   |
| 16. Meghali Das          | B. Sc 1st Sem 48.                         | 1   |
| 12. Azmina Sultana       | BA 1st sem 189                            | Н   |
| 18. Shafika Ahmed        | B-A 1st sem 191                           | н   |
| (a. Anjunara farebin     | 8.5C 1st sem 270                          | 1   |
| 20. Aujuma Begum.        | B. SC 1st Sem 72                          | 1   |
| 21 Arashmita Baishya     | B. Sc 1st sem 69                          | н   |
| 22 Dipoli Dairrary       | B.A.1st sum 86                            | +   |
| 2) Jobila Begum          | #B-A 1st sem 109                          | +   |
| 24 Elija Bubin           | B. A 1steen 2041                          | 4   |
| 25 Samma Yasmin          | B. Se 181 sem 171                         | 4   |
| 26 Amisa Dewon           | 15. Se 1st sem 171                        | ۹,  |
| 0.7 Reshma Khanam        |                                           |     |
| 28 Mamatos Khamom        | 10.50 pt sem 77                           | +   |
|                          | 0.50 1st sem 157                          |     |
| 29 Manuwara Earmin       | B.S.C 1 Nt Sem 159                        | 4   |
|                          | Bisc 1st sem 160                          |     |
| 31 Helmina Ahmed         | B-Se 101 con 110                          |     |
| 2 Tapmina Begun          | B. Se 1st sem 209                         |     |

| Mans-                                  | Clair Roll       | Klo-  |
|----------------------------------------|------------------|-------|
| 33 Rabiya Khafoon                      | B Ae 1 of som 6  | 8     |
| 34. Udipta Das                         |                  | 35    |
| 35 Morning Byan<br>31 Sanjiban Thakwia | B.A 11 8cm       | 152   |
|                                        | B Sc Int Sem     | 10000 |
| 37 Joddatul Arfin                      | 8 sc let sem     | 38    |
| 39. Ajmina Degum                       | B. Az 1st Sem    | 8 131 |
| 39 Dipti Rani Das                      | B de 1st sem     | 66    |
| 40 Rupali Das                          | B. A 1st sem     | 154   |
| 42 1 Priyoska Binwan                   | B. A lot sem     | 82    |
| 43. Dillika Sankon                     | B-A-1st Gem      | 102   |
| 44. Nur Schattern                      | B. A 1st Sem     |       |
| 45 Resmema Beggin                      | B.A. Ist Samo    | 50    |
| 46 Amerita Mandal                      | B. A. Lot Som    | 88    |
| 47 Nasima Begum                        | B. A lat Sem     | 54    |
| 48 Haliman Bagum                       | B.ALAt sam       | 77    |
| 49 Jesmina Khatum                      | B.A. 1st sean    | 18    |
| 50 Mobida Begum                        | B. A 1st Sem     | 134   |
| 51 Amina Bogam                         | B.A 1et Sem      | 1     |
| 52 Rupa Bewen                          | B. S. C. 1st sem | 198   |
| 53 Aliga Chatur                        | B.A 1st sem      | 200   |
| 54. Helmina Kratun                     | B. A 1st sem     | 123   |
| 55 Jaruma Parisin                      | B. A 18+ Sem     | 141   |
| 56. Dinasni Deka                       | B. A. Ist Son    | 65    |
| 67. Jiyara Apsana                      | B. A. Ist Sem    | 43    |
| 58 " Rousanara Khandakar               | B. A. 1st Sem    | 42    |
| 9. Earmina Begum                       |                  | 41    |
| Jokiya Parloin                         | Discilist Sem    | 41    |
|                                        |                  |       |
| 61. Najma Ahmed                        | B. St 181 8em    | 154   |
| 2' Arejuma Aformed                     | B. Se 1st Som    | 212   |
| 3) Idaka Khakun                        |                  | 237   |
| 4/ Naryimon Ahmed                      | B. Se 1st sem    | 158   |
| of Janika Parisin                      | B. A 1st Som     | 36    |
| 5) Shabika Sikdan                      | B. A 1st Sun     | 192   |