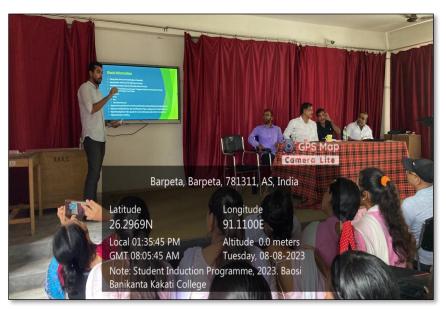

#### BAOSI BANIKANTA KAKATI COLLEGE

Nagaon, Barpeta Assam – 781311 (INDIA) Dr. Gopal Kr. Sarma, Coordinator, IQAC

Fig 4: The Librarian presenting PPT

Fig 5: Snapshot of proceeding of the programme

Fig 6: Snapshot of signature of faculty