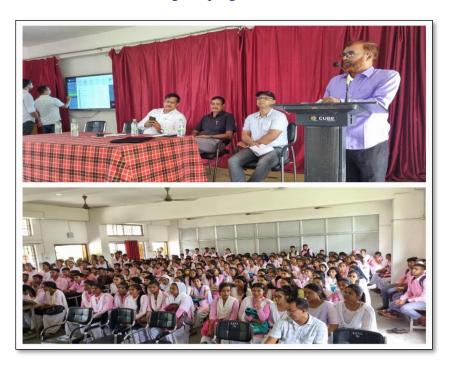

## BAOSI BANIKANTA KAKATI COLLEGE

Nagaon, Barpeta Assam – 781311 (INDIA) Dr. Gopal Kr. Sarma, Coordinator, IQAC

Fig 2: Snapshot of faculty members delivering lecture and students attending the programme

Fig 3: Snapshot of students attending SIP