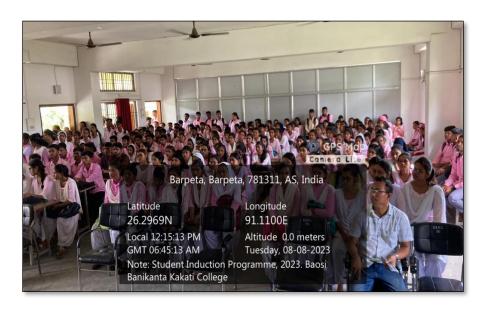

about the Hridayananda Choudhury Library which is an integral support system of the college comprising a fully air-conditioned area of more than 2400 sq feet. He explained on the use of KOHA software. He concentrated on the effects of libraries in the teaching-learning process, library facilities and services, how to access e-journals, e-books in NDLI and N-LIST.

The students were given snacks towards the end of the programme. The vote of thanks was presented by Dr. Kishor Kumar Deka.

Fig.1: Snapshot of the Student induction Programme





## BAOSI BANIKANTA KAKATI COLLEGE

Nagaon, Barpeta Assam – 781311 (INDIA) Dr. Gopal Kr. Sarma, Coordinator, IQAC

Fig 2: Snapshot of faculty members delivering lecture and students attending the programme



Fig 3: Snapshot of students attending SIP





#### BAOSI BANIKANTA KAKATI COLLEGE

Nagaon, Barpeta Assam – 781311 (INDIA) Dr. Gopal Kr. Sarma, Coordinator, IQAC

Fig 4: The Librarian presenting PPT



Fig 5: Snapshot of proceeding of the programme

Fig 6: Snapshot of signature of faculty







## BAOSI BANIKANTA KAKATI COLLEGE

Nagaon, Barpeta Assam – 781311 (INDIA) Dr. Gopal Kr. Sarma, Coordinator, IQAC

Fig 7 & 8 Snapshot of signature of the students

| Elgmahune of Sorder      | W O and .                                 |     |
|--------------------------|-------------------------------------------|-----|
| The state of solding     | AD PORTER .                               |     |
| NAME:                    | Clas Ron No.:                             | 33  |
| 1. Rejaul Kasim          | 3c Bt xm 81