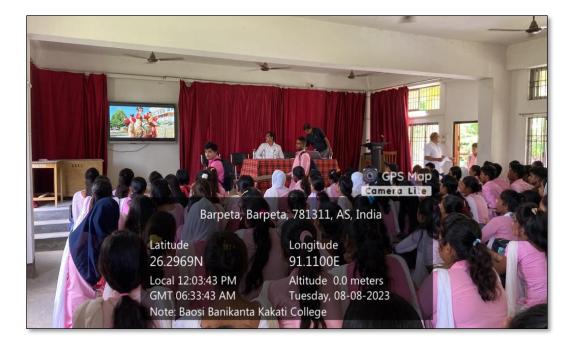

The students were given snacks towards the end of the programme. The vote of thanks was presented by Dr. Kishor Kumar Deka.

Fig.1: Snapshot of the Student induction Programme