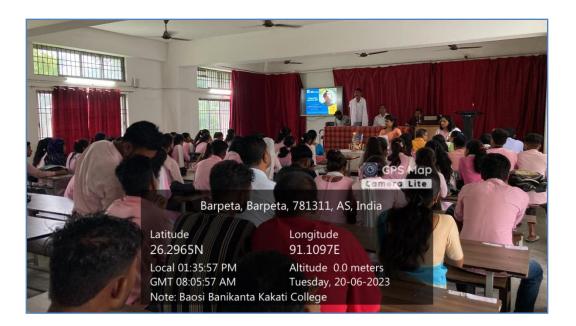

### BAOSI BANIKANTA KAKATI COLLEGE

Nagaon, Barpeta Assam – 781311 (INDIA) Dr. Gopal Kr. Sarma Coordinator, IQAC

Fig.1: Snapshot of the flyer on the occasion

20 / 06/ 2023 Tuesday

Fig.2: Snapshot of "Bishnu Rabha Divas"