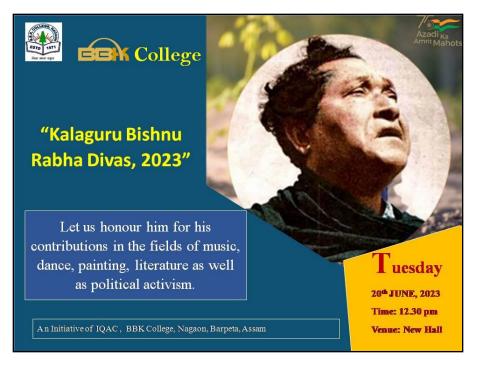

### BAOSI BANIKANTA KAKATI COLLEGE

Nagaon, Barpeta Assam – 781311 (INDIA) Dr. Gopal Kr. Sarma Coordinator, IQAC

Fig.1: Snapshot of the flyer on the occasion

20 / 06/ 2023 Tuesday

Fig.2: Snapshot of "Bishnu Rabha Divas"