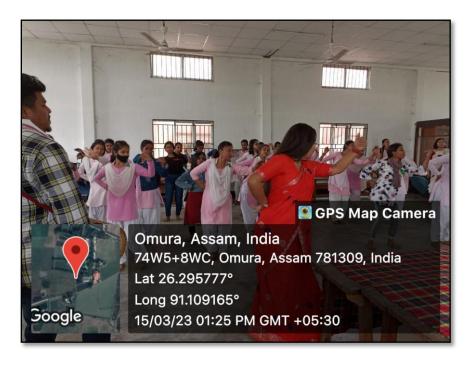

On the final day of the workshop, the students were given the opportunity to showcase their skills in front of the resource persons and other participants on the stage that was prepared on the occasion of Annual Day Celebration of the College. All the performers were awarded certificates.

# BAOSI BANIKANTA KAKATI COLLEGE

Nagaon, Barpeta Assam – 781311 (INDIA) Dr. Hiramani Haloi **Convenor** 

Figs.: Snapshots of students performing Mukoli Bihu on the concluding day of workshop

(Dr.Hiramoni Haloi) Convener, Women's Cell, BBK College