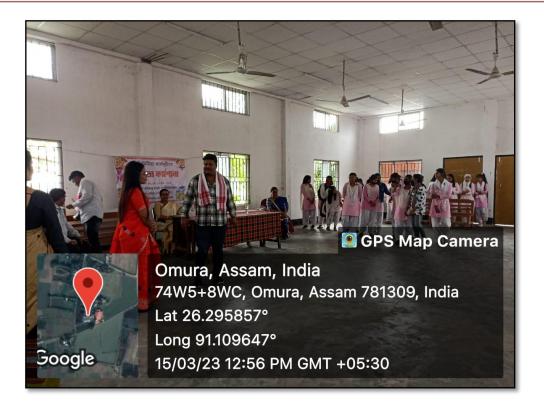

On the final day of the workshop, the students were given the opportunity to showcase their skills in front of the resource persons and other participants on the stage that was prepared on the occasion of Annual Day Celebration of the College. All the performers were awarded certificates.

# BAOSI BANIKANTA KAKATI COLLEGE

Nagaon, Barpeta Assam – 781311 (INDIA) Dr. Hiramani Haloi **Convenor** 

Figs.: Snapshots of students performing Mukoli Bihu on the concluding day of workshop

(Dr.Hiramoni Haloi) Convener, Women's Cell, BBK College