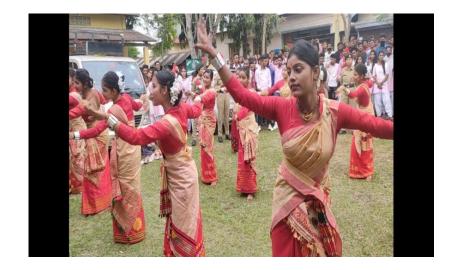

# BAOSI BANIKANTA KAKATI COLLEGE

Nagaon, Barpeta Assam – 781311 (INDIA) Dr. Hiramani Haloi **Convenor** 

Figs.: Snapshots of students performing Mukoli Bihu on the concluding day of workshop

(Dr.Hiramoni Haloi) Convener, Women's Cell, BBK College