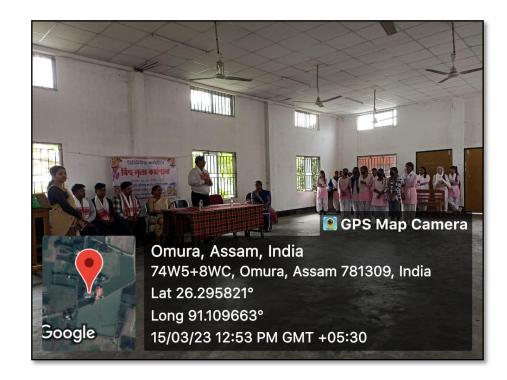

### BAOSI BANIKANTA KAKATI COLLEGE

Nagaon, Barpeta Assam – 781311 (INDIA) Dr. Hiramani Haloi **Convenor** 

Fig.: Snapshot of ongoing program

Fig.: Snapshot of Principal addressing the participants

#### BAOSI BANIKANTA KAKATI COLLEGE

Nagaon, Barpeta Assam – 781311 (INDIA) Dr. Hiramani Haloi **Convenor** 

Fig.: Snapshot of ongoing program