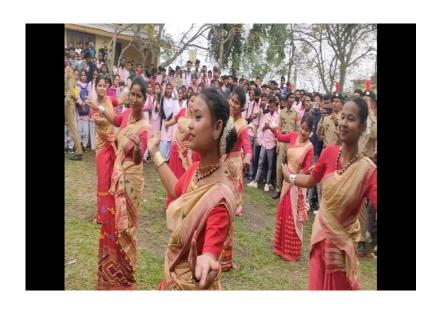

# BAOSI BANIKANTA KAKATI COLLEGE

Nagaon, Barpeta Assam – 781311 (INDIA) Dr. Hiramani Haloi **Convenor** 

Figs.: Snapshots of students performing Mukoli Bihu on the concluding day of workshop

(Dr.Hiramoni Haloi) Convener, Women's Cell, BBK College