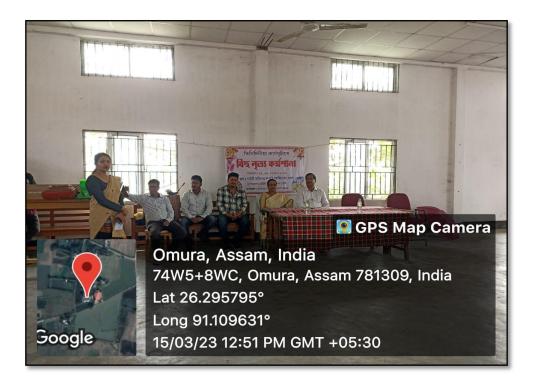

OSI BANIKANTA KAKATI COLLEGE

Nagaon, Barpeta Assam – 781311 (INDIA) Dr. Hiramani Haloi **Convenor** 

# Report on-**Three Days Bihu Workshop, 2023**

18/03/2023

A three day Bihu workshop was conducted in BBK College from 15-03-2023 to 17-03-2023 in Boys Common Room of the college. The workshop was inaugurated by the Principal, Dr. Pradip Das and the senior Associate Professor of the Department of Zoology, Mrs. Mrinali Hazarika. The Convenor of the workshop was Dr. Hiramoni Haloi, Assistant Professor of the Department of Assamese. The resource persons for the workshop were Mr. Arup Kalita, Mr. Sushil Das and Mr. Bikash Thakuria. Miss. Manalisha Tumung, Assistant Professor of the Department of Education, who herself is a professional bihu dancer also joined the group of resource persons.



Fig.: Snapshot of Dr. Hiramoni Haloi delivering the speech



#### BAOSI BANIKANTA KAKATI COLLEGE

Nagaon, Barpeta Assam – 781311 (INDIA) Dr. Hiramani Haloi **Convenor** 

The main objective of the workshop was to promote and preserve the traditional Bihu dance and music of Assam. The workshop was attended by around 50 students from different streams and years. The workshop started with a brief introduction by the convenor, Dr. Hiramoni Haloi, who highlighted the importance of Bihu in Assamese culture. Then the resource persons were felicitated by the faculty members with Gamosa.

The resource persons, Mr. Arup Kalita, Mr. Sushil Das and Mr. Bikash Thakuria, were experts in the field of Bihu dance and music. They started the workshop by teaching the basic steps of Bihu dance and the diff