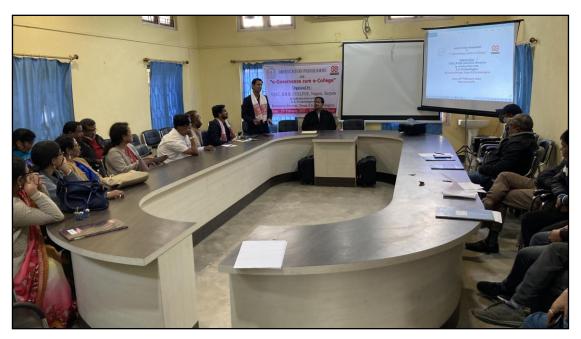

After the introductory speech, Mr. Misra, assisted by Mr. Sarma gave a detailed description on how to use the college portal both for academic and administrative purposes. He demonstrated the use of ICT tools available in our college. The demonstration included the following major points:

Dr. Gopal Kr. Sarma Co-ordinator IQAC

Fig.: Screenshot of the training session

Fig.1: Snapshot of the Resource person presenting a certificate to the Principal

Fig.2: Snapshot of the Resource person during the Orientation Programme