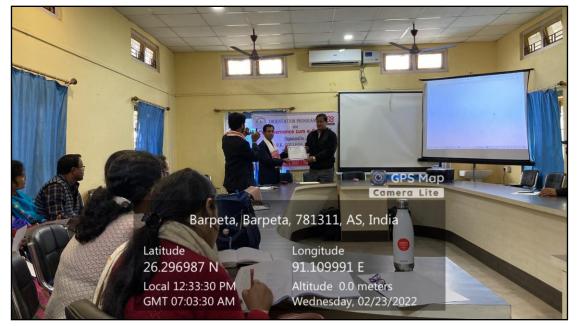

The programme was attended by both teaching and non-teaching staff. Dr. Pradip Das, the Principal of the college welcomed the resource persons and Ms. Rashmi Das, an Assistant Professor in the Department of Political Science felicitated the resource persons with an Assamese Traditional *Gamosa*.

Dr. Gopal Kr. Sarma Co-ordinator IQAC

Fig.: Screenshot of the training session

Fig.1: Snapshot of the Resource person presenting a certificate to the Principal

Fig.2: Snapshot of the Resource person during the Orientation Programme